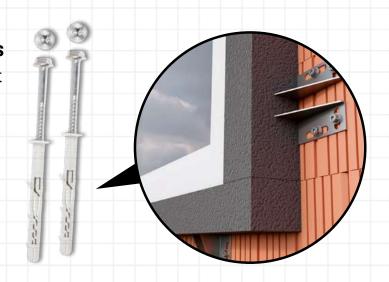

KLIMAS Wkręt-Met Expansion Bolts
Certified by the National Technical Assessment
(ITB), these bolts guarantee a declared load
capacity of 600 kg per linear metre.

By using our complementary materials for the CBM system installation, clients are assured of achieving the expected load-bearing capacity and seal integrity.