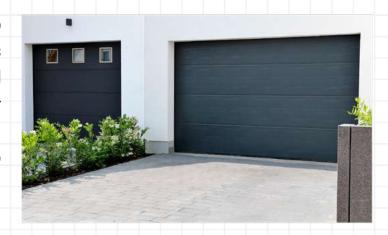

#### THERMAL THRESHOLD FOR GARAGE DOORS

The thermal threshold offers a modern approach to garage insulation, reducing heat loss. By using this element, cold air, dust, and moisture are prevented from entering the space, ensuring stable indoor temperatures.

Lower energy consumption also translates into significant financial benefits for owners.

Additionally, the thermal threshold extends the lifespan of the garage door.

By sealing its lower section, the risk of mechanical damage is reduced, resulting in lower maintenance costs and prolonged, trouble-free use.