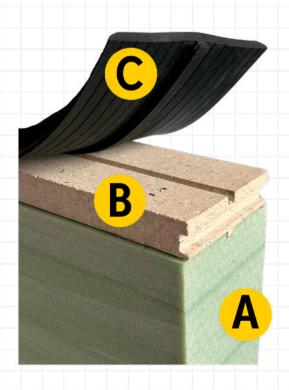

The product consists of three key components:

A - PET profile

B - Phonotherm<sup>®</sup> 200

[250 x 80 x 1200 mm]

C – protective rubber [width: 100 mm] available in standard lengths for garage doors: 3600 mm, 4800 mm, 6000 mm, 7200 mm.