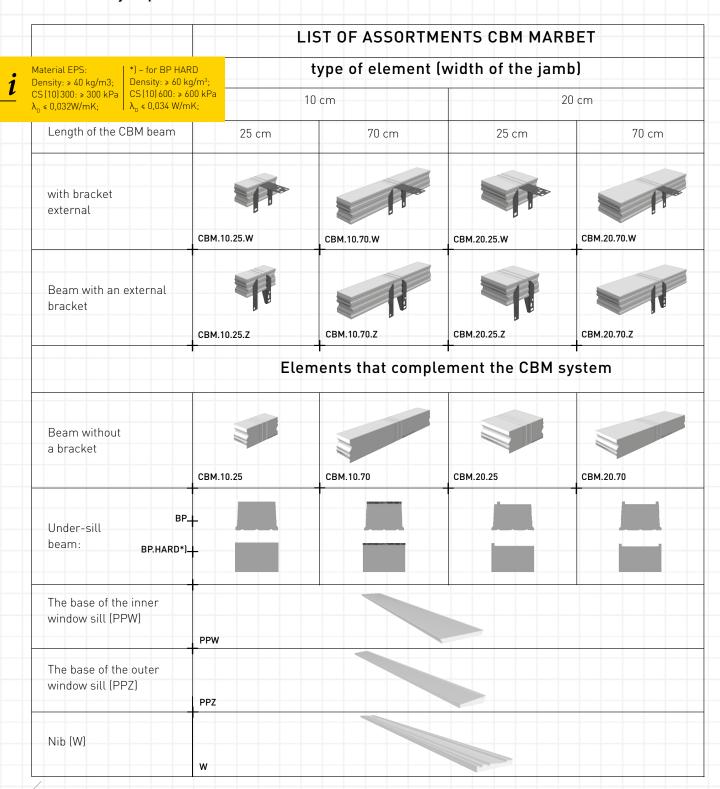

## THERMAL INSULATION MATERIALS

FOR ENERGY-EFFICIENT AND PASSIVE CONSTRUCTION





#### **WARM MOUTING BEAM SYSTEM**

#### A COMPREHENSIVE SOLUTION

The system is a thermally insulated support frame that securely connects window frames to the existing wall structure. When properly and carefully integrated into a two-layer wall insulation system, it meets the fire safety requirements of the NRO standard.



#### **WARM MOUTING BEAM**





#### **Thermal Comfort**

Helps maintain optimal indoor temperatures.



#### **Energy Savings**

Lower bills by minimising heat loss.

#### **Easy Installation**

Based on a "building block" concept.

#### **Durability**

A solution validated through ageing tests.

#### **Safety**

Top-class performance in strength, sealing, and thermal insulation.

#### **CERTIFICATIONS**



**National Technical Assessment (ITB)** 



Passive House Institute Darmstadt Certification

#### THERMAL INSULATION BASES FOR WINDOWS AND BALCONIES



Phonotherm® 200 is primarily made from high-density polyurethane foam.

The bases are custom-sized and grooved to match any window frame profile.





- **HIGH THERMAL INSULATION**
- **REDUCTION OF THERMAL BRIDGES**
- IMPROVED ENERGY