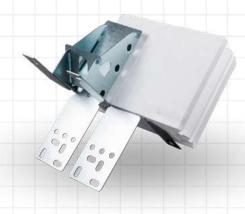

#### **ADHESIVES AND INSTALLATION**

With the Warm Mouting Beam system, we offer complementary solutions for installation, including expansion bolts and construction adhesives.

KLIMAS Wkręt-Met Expansion Bolts
Certified by the National Technical Assessment
(ITB), these bolts guarantee a declared load
capacity of 600 kg per linear metre.

By using our complementary materials for the CBM system installation, clients are assured of achieving the expected load-bearing capacity and seal integrity.